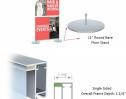

#### **Product Details**

- 96x96 SEG Floor Stand Tension Fabric Frame System
- Value Line Contemporary Graphic Fabric Poster Frame
- Frame accepts SEG (Silicone Edge Graphic) Fabric
- Sturdy aluminum frame design
- Precision mitered corners
- Metal Frame: Satin Silver
- 96" x 96" Tension Fabric to fit into system with no sew lines
- Spanner Support Bars are provided for added stability
- When fabric is inserted, it will provide a drum tight fit
- Minimal Frame Design: Fabric Graphic provides Maximum Visual Impact Single or Double Sided Display Frame
- Overall Single Sided Frame Depth: 1 1/4" Overall Double Sided Frame Depth: 1 3/4"
- Tension Fabric is noise and sound absorbing
- SEG Frame Ships Un-Assembled with Rolled Fabric
- Easy to Follow Assembly Instructions with Strong Steel Corner Brackets
- Floor Stand hardware included
- SEG Floor Stand Frame 96x96 Best suited for Indoor Use Only