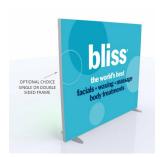

### Value Line Freestanding 96 x 96 SEG Tension Fabric Frames | Single or Double Sided

#### **Product Details**

- 96x96 SEG Floor Stand Tension Fabric Frame System
- Value Line Contemporary Graphic Fabric Poster Frame
- Frame accepts SEG (Silicone Edge Graphic) Fabric
- Sturdy aluminum frame design
- Precision mitered corners
- Metal Frame: Satin Silver
- 96" x 96" Tension Fabric to fit into system with no sew lines
- Spanner Support Bars are provided for added stability
- When fabric is inserted, it will provide a drum tight fit
- Minimal Frame Design: Fabric Graphic provides Maximum Visual Impact Single or Double Sided Display Frame
- Overall Single Sided Frame Depth: 1 1/4" Overall Double Sided Frame Depth: 1 3/4"
- Tension Fabric is noise and sound absorbing
- SEG Frame Ships Un-Assembled with Rolled Fabric
- Easy to Follow Assembly Instructions with Strong Steel Corner Brackets
- Floor Stand hardware included
- SEG Floor Stand Frame 96x96 Best suited for Indoor Use Only