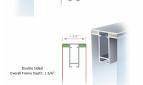

#### **Product Details**

- 96x96 SEG Floor Stand Tension Fabric Frame System
- Value Line Contemporary Graphic Fabric Poster Frame
- Frame accepts SEG (Silicone Edge Graphic) Fabric
- Sturdy aluminum frame design
- Precision mitered corners
- Metal Frame: Satin Silver
- 96" x 96" Tension Fabric to fit into system with no sew lines
- Spanner Support Bars are provided for added stability
- When fabric is inserted, it will provide a drum tight fit
- Minimal Frame Design: Fabric Graphic provides Maximum Visual Impact Single or Double Sided Display Frame
- Overall Single Sided Frame Depth: 1 1/4" Overall Double Sided Frame Depth: 1 3/4"
- Tension Fabric is noise and sound absorbing
- SEG Frame Ships Un-Assembled with Rolled Fabric
- Easy to Follow Assembly Instructions with Strong Steel Corner Brackets
- Floor Stand hardware included
- SEG Floor Stand Frame 96x96 Best suited for Indoor Use Only