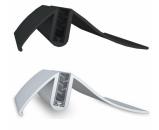

#### **Product Details**

- Poster Board Display
- Crescent Signholder Base Angled Poster Board Holder
- Built to display 11" Wide Graphic / AD Boards
  Displays 1 rigid posters, single sided
- Mount is constructed of durable aluminum
- Available in Black or Silver
- Very lightweight and portable
- 3/32" Poster Board MAX Thickness

- Height: 2 1/2"
  Front to Back Space (Depth): 4"
  Overall Sign Holder Weight: 1 LBS
- Base Only; No Acrylic Lenses
- Poster Board Sign Holder Base Best suited for Indoor Use Only

| Model | Overall Width | Height (Off Floor) | Front to Back (Depth) | Ships Via | Product Weight |
|-------|---------------|--------------------|-----------------------|-----------|----------------|
| TTR58 | 11"           | 2 1/2"             | 4"                    | UPS       | 1 LBS          |