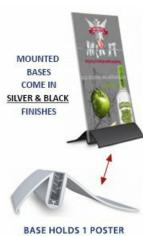

### Crescent Base Counter Top Displays 11" Wide (Angled Base) | No Acrylic Overlays

#### **Product Details**

- Poster Board Display
- Crescent Signholder Base Angled Poster Board Holder
- Built to display 11" Wide Graphic / AD Boards
  Displays 1 rigid posters, single sided
- Mount is constructed of durable aluminum
- Available in Black or Silver
- Very lightweight and portable
- 3/32" Poster Board MAX Thickness

- Height: 2 1/2"
  Front to Back Space (Depth): 4"
  Overall Sign Holder Weight: 1 LBS
- Base Only; No Acrylic Lenses
- Poster Board Sign Holder Base Best suited for Indoor Use Only

| Model | Overall Width | Height (Off Floor) | Front to Back (Depth) | Ships Via | Product Weight |
|-------|---------------|--------------------|-----------------------|-----------|----------------|
| TTR58 | 11"           | 2 1/2"             | 4"                    | UPS       | 1 LBS          |