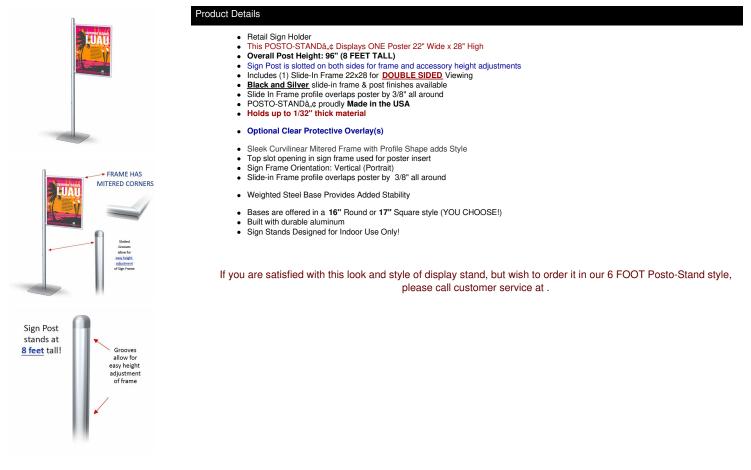

## POSTO-STAND 8 Foot Sign Stand 22x28 Slide-In Offset Frame

## FOR CURRENT PRICING, VISIT THE ID # LISTED ABOVE

| Model          | Insert (Poster Size) | Insert (Viewable Area) | Overall Height | Square Base / Round Base |
|----------------|----------------------|------------------------|----------------|--------------------------|
| TRSPOF18P-2228 | 22" Wide x 28" High  | 21 1/4" x 27 1/4"      | 96"            | 16" 17LBS / 17" 16LBS    |