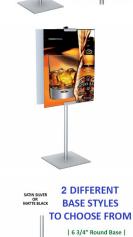

## Tabletop Sign Stands | Double Sided - Poster Bracket Display

### **Product Details**

- Double Poster Display
- Metal Signholder Base
- **Adjustable Poster Stand Height**
- Built to Display 2 Vertical Posters

  Mount is constructed of durable aluminum
- Available in **Satin Silver or Matte Black**Maximum Poster Size: 18" Wide x 25" High
- Very lightweight and portable
- Solid metal sign brackets hold your poster securely in place
- Holds posters and signs up to 1/4" thick 2 Poster Grips for quick graphic changes Overall Sign Holder Height: 28"

- Overall Sign Holder Weight: 4 LBS
- Tabletop Sign Stands (Double Sided) best suited for Indoor Use Only

| Model  | Display Type             | Single or Double Poster? | Ships Via | Product Weight |
|--------|--------------------------|--------------------------|-----------|----------------|
| TTR290 | Aluminum Poster Brackets | Double                   | UPS       | 4 LBS          |