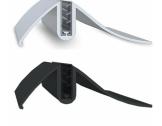

## Crescent Base Counter Top Displays 5 1/2" Wide (Upright Base) | No Acrylic Overlays

### **Product Details**

- Poster Board Display
- Crescent Signholder Base Upright Poster Board Holder
- Built to display 5 1/2" Wide Graphic / AD Boards
  Displays 1 or 2 rigid posters, single or double sided
- Mount is constructed of durable aluminum
- Available in Black or Silver
- Very lightweight and portable
- 3/32" Poster Board MAX Thickness
- Height: 2 1/2"
  Front to Back Space (Depth): 4"
  Overall Sign Holder Weight: 1 LBS
- Base Only; No Acrylic Lenses
- Poster Board Sign Holder Base Best suited for Indoor Use Only

| Model | Overall Width | Height (Off Floor) | Front to Back (Depth) | Ships Via | Product Weight |
|-------|---------------|--------------------|-----------------------|-----------|----------------|
| TTR48 | 5 1/2"        | 2 1/2"             | 4"                    | UPS       | 1 LBS          |