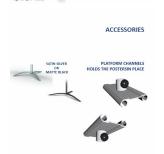

## **Product Details**

- Slide-In Poster Display Floorstand SignHolder
- Designed with heavy duty extruded alloy
- Displays 1 or 2 posters / banners, single sided
- Finishes available in Black or Silver
- Assemble without tools (no loose parts to lose)
- 3 Poster Graphic Sections
- Travel Base
- Accepts 1/4" MAX Insert Thickness
- Overall Height: 96"
- 2 Sets of stylish Platform Channels support holds 1 or 2 Graphic(s) Front to Back Floor Space (Depth): 12"
  Overall Approximate Sign Holder Weight: 6 LBS

# Optional Graphic Holder Set

Add an additional 2 or Graphics to this sign holder with an 1 or 2 additional set(s) of platform channels

| Model | Pole Height | Sign Base | Ship Via | Ship Wt. |
|-------|-------------|-----------|----------|----------|
| TR313 | 96"         | Travel    | UPS      | 6 LBS    |