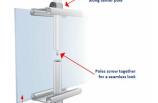

## **Product Details**

- Slide-In Poster Display Floorstand SignHolder
- Designed with heavy duty extruded alloy
- Displays 1 or 2 posters / banners, single sided
- Finishes available in Black or Silver
- Assemble without tools (no loose parts to lose)
- 3 Poster Graphic Sections
- Travel Base
- Accepts 1/4" MAX Insert Thickness
- Overall Height: 96"
- 2 Sets of stylish Platform Channels support holds 1 or 2 Graphic(s) Front to Back Floor Space (Depth): 12"
  Overall Approximate Sign Holder Weight: 6 LBS