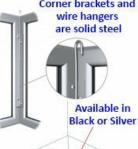

#### **Product Details**

- Lightweight Aluminum Ceiling Displays
- 30" High x 48" Wide x 48" Deep
- Ceiling mounted display hangs from secured wires Displays 3 single sided poster / banners
- Accepts 3/16" full graphics
- Hanging display mounts constructed with durable aluminum
- Triangular Hanging Display Integral hanging hooks made of solid steel
- Easy side loading
- Live area: 3/8" margin covered by frame Hanging Frames are available in **Black or Silver** finishes Overall Sign Holder Weight: 14 LBS
- Lightweight Hanging Frames Easy 5 Minute Assembly
- 30x48x48 Lightweight Aluminum Ceiling Displays Best suited for Indoor Use Only