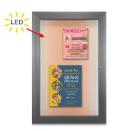

## SwingCase 30x40 Enclosed Outdoor Poster Case with LED Lights | Single Locking Door Metal Cabinet

Outdoor Poster Case Interior LED Light

Product Details

- Wall Mount Poster Display
- Cork Board Bulletin Board Interior Panel
- Features full length piano hinges (opens right to left)
- Security cam-lock is positioned on front of 30"x40" frame (2 keys included)
  - Overall Case Depth: 3 1/8"
- Interior Useable Depth: 1 5/8"
- 4 outdoor treated frame finishes
- Break Resistant Acrylic: Perfect for high traffic or public environments
- Self healing natural cork board
- Weep holes provided on bottom to reduce condensation build-up
- Weather resistant aluminum backing with silicone sealant
- Case must be <u>surface mounted</u> on the wall Call For Custom Poster Display Cases

#### Lighting Information

- UL approved LED Strip Lighting
- Cool White LED Lighting
- LED Life: 50,000 hours

Concealed LED Lighting on inside of case

\*\*We provide a 3-wire cord attached to the ballast / transformer inside the display case. When installing you should use a licensed electrician / installer to bring power to the display. The installer will best decide where to exit the hardwire provided (we do not provide an exit hole as we feel its best for the installer to decide the best exit point for power supply).