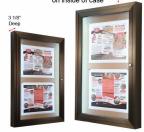

## SwingCase 30x40 Enclosed Outdoor Poster Case with LED Lights | Single Locking Door Metal Cabinet

Outdoor Poster Case Interior LED Light

Product Details

- Wall Mount Poster Display
- Cork Board Bulletin Board Interior Panel
- Features full length piano hinges (opens right to left)
- Security cam-lock is positioned on front of 30"x40" frame (2 keys included)
  - Overall Case Depth: 3 1/8"
- Interior Useable Depth: 1 5/8"
- 4 outdoor treated frame finishes
- Break Resistant Acrylic: Perfect for high traffic or public environments
- Self healing natural cork board
- Weep holes provided on bottom to reduce condensation build-up
- Weather resistant aluminum backing with silicone sealant
- Case must be <u>surface mounted</u> on the wall Call For Custom Poster Display Cases

### Ordering Options

- Frame Orientation: Portrait or Landscape
- Vinyl covering over corkboard
- Door Window: Break Resistant or Tempered Glass
  - Break Resistant Acrylic: 1/8" thick, lightweight (Standard)
  - 1/4" Tempered Glass for public environments and locations that require this added safety feature. (Upcharge) • If chosen we will use our heavy duty door that will change one of 2 dimensions by 1/2". We will contact you if you do not
    - indicate which dimension you would like adjusted in your order notes. The viewable area can decrease by 1/2" or the overall size can be increased by 1/2".