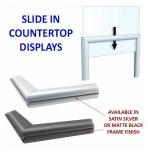

## 8.5 x 11 Magnetic Countertop Poster Display | Slide In Displays

### **Product Details**

- Magnetic Counter Top Display for Graphic Poster Boards
- Display mount sits flat on any surface

  Built to display 8 1/2" x 11" boards and other substrates
- Displays 1 poster / banner, single sided
- Double magnetic base sticks to any Steel Surfaces
- Constructed with durable aluminum
- Slide In Loading
  CounterTop Display available in **Black or Silver** finishes
- Overall Sign Holder Weight: 3 LBS
- Display Stands Best suited for Indoor Use Only

| Model  | Frame Dimensions | Base                 | Ships Via | Product Weight |
|--------|------------------|----------------------|-----------|----------------|
| TTR367 | 8 1/2" x 11"     | Double Magnetic Base | UPS       | 3 LBS          |