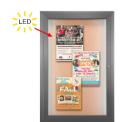

### SwingCase 36x48 Enclosed Outdoor Poster Case with LED Lights | XL Single Locking Door

### Product Details

- Outdoor Poster Case
- Interior LED Strip Lighting
- Wall Mount Poster Display 36 x 48 Cork Board Bulletin Board Interior Panel
- Features full length piano hinges (opens right to left)
- Security Cam-Lock on front of 36"x48" frame (2 keys)
- Overall Case Depth: 3 1/8"
- Interior Useable Depth: 1 5/8"
- 4 outdoor treated frame finishes
- Break Resistant Acrylic: Perfect for high traffic areas
- Self-healing natural cork board
- Weep holes on case bottom reduce condensation build-up
- Weather resistant aluminum backing with silicone sealant
- Cabinet must be surface mounted on the wall
- Call For Custom Poster Display Cases

## Lighting Information

- UL approved LED Strip Lighting
- Cool White LED Lighting
- LED Life: 50,000 hours

\*\*We provide a 3-wire cord attached to the ballast / transformer inside the display case. When installing you should use a licensed electrician / installer to bring power to the display. The installer will best decide where to exit the hardwire provided (we do not provide an exit hole as we feel its best for the installer to decide the best exit point for power supply).