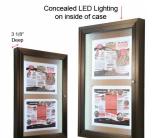

### Product Details

- Outdoor Poster Case
- Interior LED Strip Lighting
- Wall Mount Poster Display 36 x 48 Cork Board Bulletin Board Interior Panel
- Features full length piano hinges (opens right to left)
- Security Cam-Lock on front of 36"x48" frame (2 keys)
- Overall Case Depth: 3 1/8"
- Interior Useable Depth: 1 5/8"
- 4 outdoor treated frame finishes
- Break Resistant Acrylic: Perfect for high traffic areas
- Self-healing natural cork board
- Weep holes on case bottom reduce condensation build-up
- Weather resistant aluminum backing with silicone sealant
- Cabinet must be surface mounted on the wall
- Call For Custom Poster Display Cases

## Lighting Information

- UL approved LED Strip Lighting
- Cool White LED Lighting
- LED Life: 50,000 hours

\*\*We provide a 3-wire cord attached to the ballast / transformer inside the display case. When installing you should use a licensed electrician / installer to bring power to the display. The installer will best decide where to exit the hardwire provided (we do not provide an exit hole as we feel its best for the installer to decide the best exit point for power supply).

### We offer THREE LED Lighting Options as detailed below;

### TOP LIGHTING (ONE SIDE)

For this option we place an LED strip light on the top side of the interior display case. The light will shine downward onto the interior case, highlighting the contents inside.

#### TWO LONGER SIDES

For this option we place an LED strip light along the 2 longer sides of the interior display case. The light will shine from 2 sides of the interior case, bringing more highlighting to the contents inside.

### INSIDE PERIMETER (ALL 4 SIDES).

For this option we place an LED strip light along the entire Perimeter of the interior display case. The light will shine from all 4 sides of the interior case, bringing more light intensity to the contents being displayed inside