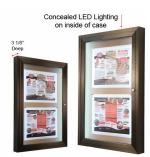

#### Lighting Information

- UL approved LED Strip Lighting
- Cool White LED Lighting
- LED Life: 50,000 hours

\*\*We provide a 3-wire cord attached to the ballast / transformer inside the display case. When installing you should use a licensed electrician / installer to bring power to the display. The installer will best decide where to exit the hardwire provided (we do not provide an exit hole as we feel its best for the installer to decide the best exit point for power supply).

#### We offer THREE LED Lighting Options as detailed below;

#### TOP LIGHTING (ONE SIDE)

For this option we place an LED strip light on the top side of the interior display case. The light will shine downward onto the interior case, highlighting the contents inside.

For this option we place an LED strip light along the 2 longer sides of the interior display case. The light will shine from 2 sides of the interior case, bringing more highlighting to the contents inside.

#### INSIDE PERIMETER (ALL 4 SIDES).

For this option we place an LED strip light along the entire Perimeter of the interior display case. The light will shine from all 4 sides of the interior case, bringing more light intensity to the contents being displayed inside.