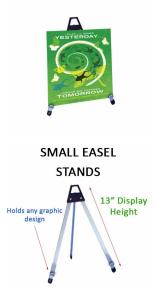

## **Aluminum Countertop Easels (13" Display Height)**

### **Product Details**

- Single Poster Display
  Easel folds for convenient storage
  13" Poster Stand Height
  Built to display 1 Vertical Poster
  Mount is constructed of durable aluminum
- Non-Skid, Rubber Feet
- Available in Satin Silver
- Overall Sign Holder Weight: 1 LBS
- 13" Aluminum Countertop Easels best suited for <u>Indoor Use Only</u>

| Model | Base Material | Single or Double Poster? | Ships Via | Product Height | Product Weight |
|-------|---------------|--------------------------|-----------|----------------|----------------|
| TTR1  | Aluminum      | Single                   | UPS       | 13"            | 1 LBS          |