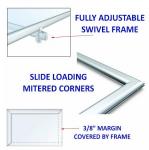

#### **Product Details**

- Ceiling Hanging Swivel Poster Display 22x28

- Adjustable Slide-in Frame for Graphic Signage Boards Ceiling Anchor attaches easily to grid ceilings (9" riser) Built to display 22" x 28" boards and other rigid substrates
- Display Frame swivels for multi-angle graphic presentations.
- Constructed with durable aluminum
- Slide-In Top Loading Frame Slot Fully Adjustable Frame
- Vertical Orientation
- Black or Silver Finishes Overall Sign Holder Weight: 9 LBS
- Ceiling Displays Best Suited for Indoor Use Only

### Ordering Options

- Clear Protective Overlays (Set of 2) Protect your graphic while it is on display
  Non Glare Protective Overlays (Set of 2) Protects your graphic and removes the glare from lighting that is common on a clear overlay
- Coroplast Backer Boards Used to give rigidity to your graphic from behind (only needed if your graphic is not mounted already)