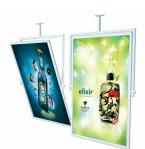

## 22 x 28 Lightweight Aluminum Swivel Displays - Ceiling Mount

#### **Product Details**

- Ceiling Hanging Swivel Poster Display 22x28

- Adjustable Slide-in Frame for Graphic Signage Boards Ceiling Anchor attaches easily to grid ceilings (9" riser) Built to display 22" x 28" boards and other rigid substrates
- Display Frame swivels for multi-angle graphic presentations.
- Constructed with durable aluminum
- Slide-In Top Loading Frame Slot Fully Adjustable Frame
- Vertical Orientation
- Black or Silver Finishes Overall Sign Holder Weight: 9 LBS
- Ceiling Displays Best Suited for Indoor Use Only