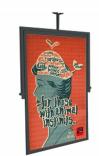

## 22 x 28 Lightweight Aluminum Swivel Displays - Ceiling Mount

#### **Product Details**

- Ceiling Hanging Swivel Poster Display 22x28

- Adjustable Slide-in Frame for Graphic Signage Boards Ceiling Anchor attaches easily to grid ceilings (9" riser) Built to display 22" x 28" boards and other rigid substrates
- Display Frame swivels for multi-angle graphic presentations.
- Constructed with durable aluminum
- Slide-In Top Loading Frame Slot Fully Adjustable Frame
- Vertical Orientation
- Black or Silver Finishes Overall Sign Holder Weight: 9 LBS
- Ceiling Displays Best Suited for Indoor Use Only