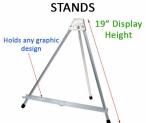

## Aluminum Countertop Easels (19" Display Height) with Shelf

### **Product Details**

- Single Poster Display Wide Metal Tray
- Easel folds for convenient storage
- 19" Poster Stand Height
- Built to display 1 Vertical Poster
- Mount is constructed of durable aluminum
- Non-Skid, Rubber Feet
- · Available in Satin Silver
- Overall Sign Holder Weight: 1 LBS
- 19" Aluminum Countertop Easels with Shelf for Indoor Use Only