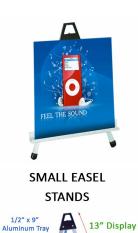

## Aluminum Countertop Easels (13" Display Height) with Shelf

#### Product Details

- Single Poster Display
- 1/2" Deep x 9" Wide Metal Tray
- Easel folds for convenient storage
- 13" Poster Stand Height
- Built to display 1 Vertical Poster
- Mount is constructed of durable aluminum
- · Non-Skid, Rubber Feet
- · Available in Satin Silver
- Overall Sign Holder Weight: 1 LBS
- 13" Aluminum Countertop Easels with Shelf for Indoor Use Only

| Model | Base Material | Single or Double Poster? | Ships Via | Product Height | Product Weight |
|-------|---------------|--------------------------|-----------|----------------|----------------|
| TTR8  | Aluminum      | Single                   | UPS       | 13"            | 1 LBS          |