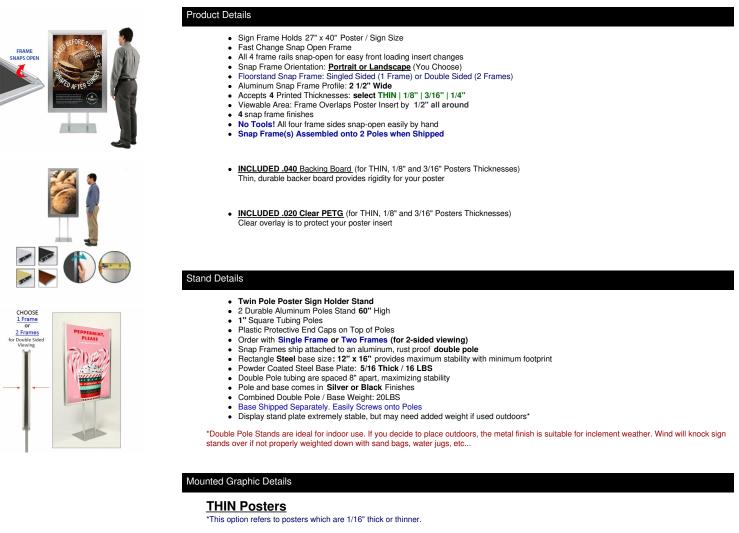

# Double Pole Floor Stand 27x40 Sign Holder | Snap Frame 2 1/2" Wide

## FOR CURRENT PRICING, VISIT THE ID # LISTED ABOVE

All frames will include a .040 Black Backer Board

All frames will include a .020 Clear Overlay

#### 1/8" Mounted Graphic Insert

\*This thickness is ideal for larger posters, where buckling may occur on thinner paper stock. It still allows room for a backer and protective overlay.

All frames will include a .040 Black Backer Board

All frames will include a .020 Clear Overlay

### 3/16" Mounted Graphic Insert

\*This thickness is ideal for larger posters, where buckling may occur on thinner paper stock. It still allows room for a backer and protective overlay. All frames will include a .040 Black Backer Board

#### 1/4" MAX Mounted Graphic Insert

\*This thickness is ideal for larger posters, where buckling may occur on thinner paper stock.

#### .040 Black Backer Board NOT INCLUDED (can not fit)

.020 Clear Overlay NOT INCLUDED (can not fit)

| М | lodel           | Frame (Insert<br>Size) | Viewable<br>Area | Overall Frame<br>Size | Overall<br>Height | Total Weight (1<br>Frame) | Total Weight (2<br>Frames) | Base<br>Dimensions    |
|---|-----------------|------------------------|------------------|-----------------------|-------------------|---------------------------|----------------------------|-----------------------|
|   | -STAND-<br>7x40 | 27" x 40"              | 26" x 39"        | 31" x 44"             | 60"               | 34 LBS                    | 48 LBS                     | 16" x 12" (16<br>LBS) |