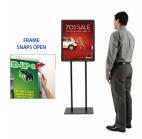

## **Product Details**

- **Double Pole Sign Holder**
- Radius, Rounded Snap Frames Sign Frame Holds 12" x 36" Poster / Sign Size
- Fast Change Snap Open Frame
- Frame rails have a radius edge with radius style corners
- All 4 frame rails snap-open for easy front loading insert changes
- Snap Frame Orientation: <u>Portrait or Landscape</u> (You Choose) Floorstand Snap Frame: Singled Sided (1 Frame) or Double Sided (2 Frames)
- Aluminum Snap Frame Profile: 1 1/4" Wide
- Accepts posters up to 1/16" MAX thickness Viewable Area: Frame Overlaps Poster Insert by 3/8" all around 2 Colorful snap frame finishes: Satin Black or Satin Silver
- No Tools! All four frame sides snap-open easily by hand
- Snap Frame(s) Assembled onto 2 Poles when Shipped
- INCLUDED .040 Backing Board (for THIN, 1/8" and 3/16" Posters Thicknesses) Thin, durable backer board provides rigidity for your poster
- INCLUDED .020 Clear PETG (for THIN, 1/8" and 3/16" Posters Thicknesses) Clear overlay is to protect your poster insert

## Stand Details

- Twin Pole Poster Sign Holder Stand
- 2 Durable Aluminum Poles Stand 60" High
- 1" Square Tubing Poles
- Plastic Protective End Caps on Top of Poles
- Order with Single Frame or Two Frames (for 2-sided viewing)
- Snap Frames ship attached to an aluminum, rust proof **double pole**Rectangle **Steel** base size: **12" x 16"** provides maximum stability with minimum footprint
  Powder Coated Steel Base Plate: **5/16 Thick / 16 LBS**
- Double Pole tubing are spaced 8" apart, maximizing stability
- Poles come in **Silver or Black** Finishes Combined Double Pole / Base Weight: **20 LBS**
- Base Shipped Separately. Easily Screws onto Poles Display stand plate extremely stable, but may need added weight if used outdoors\*
- \*Double Pole Stands are ideal for indoor use. If you decide to place outdoors, the metal finish is suitable for inclement weather. Wind will knock sign