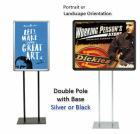

## **Product Details**

- **Double Pole Sign Holder**
- Radius, Rounded Snap Frames Sign Frame Holds 12" x 36" Poster / Sign Size
- Fast Change Snap Open Frame
- Frame rails have a radius edge with radius style corners
- All 4 frame rails snap-open for easy front loading insert changes
- Snap Frame Orientation: <u>Portrait or Landscape</u> (You Choose) Floorstand Snap Frame: Singled Sided (1 Frame) or Double Sided (2 Frames)
- Aluminum Snap Frame Profile: 1 1/4" Wide
- Accepts posters up to 1/16" MAX thickness Viewable Area: Frame Overlaps Poster Insert by 3/8" all around 2 Colorful snap frame finishes: Satin Black or Satin Silver
- No Tools! All four frame sides snap-open easily by hand
- Snap Frame(s) Assembled onto 2 Poles when Shipped
- INCLUDED .040 Backing Board (for THIN, 1/8" and 3/16" Posters Thicknesses) Thin, durable backer board provides rigidity for your poster
- INCLUDED .020 Clear PETG (for THIN, 1/8" and 3/16" Posters Thicknesses) Clear overlay is to protect your poster insert

## Stand Details

- Twin Pole Poster Sign Holder Stand
- 2 Durable Aluminum Poles Stand 60" High
- 1" Square Tubing Poles
- Plastic Protective End Caps on Top of Poles
- Order with Single Frame or Two Frames (for 2-sided viewing)
- Snap Frames ship attached to an aluminum, rust proof **double pole**Rectangle **Steel** base size: **12" x 16"** provides maximum stability with minimum footprint
  Powder Coated Steel Base Plate: **5/16 Thick / 16 LBS**
- Double Pole tubing are spaced 8" apart, maximizing stability
- Poles come in **Silver or Black** Finishes Combined Double Pole / Base Weight: **20 LBS**
- Base Shipped Separately. Easily Screws onto Poles Display stand plate extremely stable, but may need added weight if used outdoors\*
- \*Double Pole Stands are ideal for indoor use. If you decide to place outdoors, the metal finish is suitable for inclement weather. Wind will knock sign