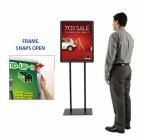

# Double Pole Floor Stand 30x30 Sign Holder | Snap Frame (with Radius Corners)

## **Product Details**

- **Double Pole Sign Holder**
- Radius, Rounded Snap Frames Sign Frame Holds 30" x 30" Poster / Sign Size
- Fast Change Snap Open Frame
- Frame rails have a radius edge with radius style corners
- All 4 frame rails snap-open for easy front loading insert changes
- Snap Frame Orientation: <u>Square</u> Floorstand Snap Frame: Singled Sided (1 Frame) or Double Sided (2 Frames)
- Aluminum Snap Frame Profile: 1 1/4" Wide
- Accepts posters up to 1/16" MAX thickness Viewable Area: Frame Overlaps Poster Insert by 3/8" all around 2 Colorful snap frame finishes: Satin Black or Satin Silver
- No Tools! All four frame sides snap-open easily by hand
- Snap Frame(s) Assembled onto 2 Poles when Shipped
- INCLUDED .040 Backing Board (for THIN, 1/8" and 3/16" Posters Thicknesses) Thin, durable backer board provides rigidity for your poster
- INCLUDED .020 Clear PETG (for THIN, 1/8" and 3/16" Posters Thicknesses) Clear overlay is to protect your poster insert