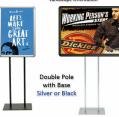

# Double Pole Floor Stand 30x30 Sign Holder | Snap Frame (with Radius Corners)

# Stand Details

- Twin Pole Poster Sign Holder Stand
- 2 Durable Aluminum Poles Stand 60" High
- 1" Square Tubing Poles
- Plastic Protective End Caps on Top of Poles
- Order with Single Frame or Two Frames (for 2-sided viewing)
- Snap Frames ship attached to an aluminum, rust proof **double pole**Rectangle **Steel** base size: **12" x 16"** provides maximum stability with minimum footprint
  Powder Coated Steel Base Plate: **5/16 Thick / 16 LBS**
- Double Pole tubing are spaced 8" apart, maximizing stability
- Poles come in **Silver or Black** Finishes Combined Double Pole / Base Weight: **20 LBS**
- Base Shipped Separately. Easily Screws onto Poles Display stand plate extremely stable, but may need added weight if used outdoors\*