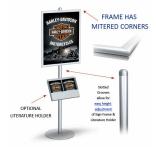

## FOR CURRENT PRICING, VISIT THE ID # LISTED ABOVE

POSTO-STANDâ,,¢ Sign Pedestal Displays Posters 22" Wide x 28" High

- Accepts up to 3/16" thick material with room for clear overlays
- Sleek Curvilinear Mitered Frame with Profile Shape adds Style
- Black and Silver 22x28 frame & post finishes available
- Slide-in Frame profile overlaps poster by 3/8" all around
- Sign Frame Orientation: Vertical (Portrait)

#### Protective Clear Overlay: OPTIONAL Clear .020 polycarbonate overlays

OPTIONAL Clear .020 polycarbonate overlays are available for protection to your posters or graphics

Pamphlet / Catalog Holders Built from durable steel, the Pamphlet and Catalog holders easily slide onto the display stand's slotted post, allowing you to decide your desired height adjustment.

See a variety of ways you can mount the literature holders onto the slotted post

**OPTION 1: Single Brochure Holder** 

• Fits 4 Tri-Folds / Pamphlets

#### **OPTION 2: Two Brochure Holders**

Fits 4 Tri-Folds / Pamphlets in each steel holder

#### **OPTION 3: Single Catalog Holder**

• Fits 2 Catalogs 8.5x11 side by side in the steel holder

#### **OPTION 4: Two Catalog Holders**

• Fits 2 Catalogs 8.5x11 side by side in each steel holder