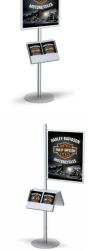

## POSTO-STANDâ,,¢ Quick Change Slide-in Poster Display 22x28 (SINGLE FRAME)

## FOR CURRENT PRICING, VISIT THE ID # LISTED ABOVE

POSTO-STANDâ,,¢ Sign Pedestal Displays Posters 22" Wide x 28" High

- Accepts up to 3/16" thick material with room for clear overlays
- Sleek Curvilinear Mitered Frame with Profile Shape adds Style
- Black and Silver 22x28 frame & post finishes available
- Slide-in Frame profile overlaps poster by 3/8" all around
- Sign Frame Orientation: Vertical (Portrait)

Overall Post Height: 72" (6 FEET TALL)

- Mount the 22x28 sign holder Center Hung or Offset onto the post
- Weighted Steel Base Provides Added Stability
- Bases are offered in a 16" Round or 17" Square style (YOU CHOOSE!)
- Durable Aluminum Construction
- American Made Floor Sign Fixture
- POSTO-STANDâ,,¢ Designed for Indoor Use Only

#### Frame Position: Center Hung Versus Offset

When ordering this floor standing poster display, you have the option of hanging your poster frame either Center Hung or Offset.

### Center Hung

When selecting **CENTER HUNG**, the sign frame becomes a single sided frame, where you can only display ONE Poster.

The 72" High sign post where the frame is attached to, will block the backside of the frame from being viewed properly.

#### <u>Offset</u>

When selecting OFFSET, the sign frame becomes a double sided frame, where you can display ONE or TWO Posters, YOUR CHOICE!

The 72" High sign post is not blocking the backside of the frame, thus providing this 2-SIDED option for your poster display.