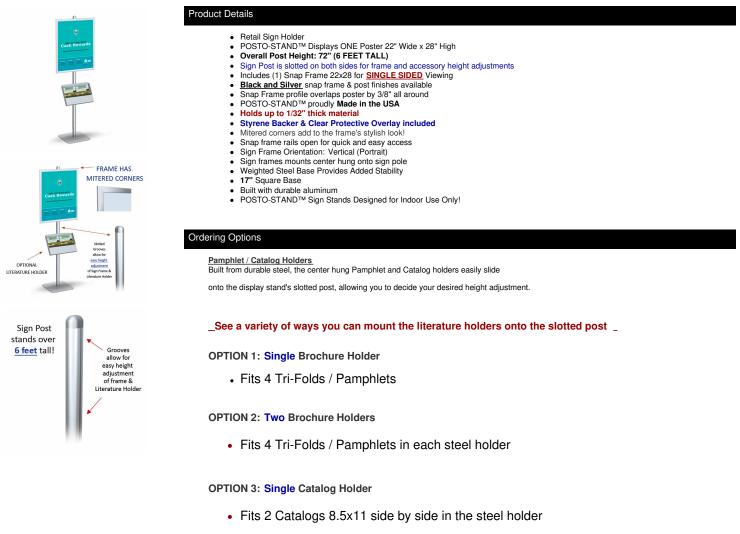

## POSTO-STANDâ,,¢ Snap Frame Poster Sign Stand 22x28 (SINGLE SIDED)

## FOR CURRENT PRICING, VISIT THE ID # LISTED ABOVE

**OPTION 4: Two Catalog Holders** 

• Fits 2 Catalogs 8.5x11 side by side in each steel holder

| Model      | Insert (Poster Size) | Insert (Viewable Area) | Overall Height | Square Base |
|------------|----------------------|------------------------|----------------|-------------|
| TRSPT-2228 | 22" Wide x 28" High  | 21 1/4" x 27 1/4"      | 72"            | 17" 16LBS   |