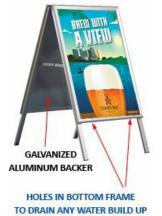

### **Product Details**

- Weather-Resistant A-Frame Sidewalk Sign
- Double Sided Aluminum Frame for 22x28 Posters, Signs
- Suitable for Indoor or Outdoor Use
- Quick-Change Snap Frame Two Frame Rails Snap Open
- Each unit has water drainage holes on the bottom of frame.
- Easy Front-Loading poster changes
- Fits Two 22" Wide x 28" High Posters
- Two-sided viewing
- Folding A Board Design with Locking Side Hinges
- Finish: Satin Silver Frame Rail Width: 1 5/16"
- Weather-treated construction with durable galvanized aluminum backing
- Accepts printed materials up to 1/32" thick
  When used outdoors, weatherproof poster materials are recommended
- Top & Bottom plastic end caps on the A-Frame legs for a finished look
- Includes (2) Non-Glare Overlays to protect your poster.
- No Tools Required
- Quick Ships in 1-2 Days
- Single packed with an easy-to-understand instruction sheet