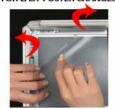

### A DIVISION OF ACCESS DISPLAY GROUP, INC.

TEL: 844-409-1135 FAX: 877-842-5126 E-MAIL: info@posterdisplays4sale.com

# **Product Sheet**

Item ID # TKM401

# Value PLUS A-Boards with Snap Open Frame for 22 x 28 Posters | Foldable Sidewalk Sign Holder

# FOR CURRENT PRICING, VISIT THE ID # LISTED ABOVE

## FRAME SNAPS OPEN FOR EASY POSTER CHANGES



(NON-GLARE OVERLAYS INCLUDED)





### **Product Details**

- Weather-Resistant A-Frame Sidewalk Sign
- Double Sided Aluminum Frame for 22x28 Posters, Signs
- Suitable for Indoor or Outdoor Use
- Quick-Change Snap Frame Two Frame Rails Snap Open
- Each unit has water drainage holes on the bottom of frame.
- Easy Front-Loading poster changes
- Fits Two 22" Wide x 28" High Posters
- Two-sided viewing
- Folding A Board Design with Locking Side Hinges
- Finish: Satin Silver Frame Rail Width: 1 5/16"
- Weather-treated construction with durable galvanized aluminum backing
- Accepts printed materials up to 1/32" thick
  When used outdoors, weatherproof poster materials are recommended
- Top & Bottom plastic end caps on the A-Frame legs for a finished look
- Includes (2) Non-Glare Overlays to pr