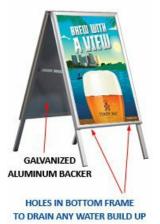

### **Product Details**

- A Board A-Frame Sidewalk Sign
- Suitable for Indoor or Outdoor Use
- Each unit has water drainage holes on bottom of frame profiles.

  Quick-Changing, all 4 frame rails snap open for easy poster changes

  Fits Two 30" Wide x 40" High Posters

- Two-sided viewing Folding A Frame Design Finish: Satin Silver
- Frame Rail Width: 1 5/16"
- Weather-treated construction with durable galvanized aluminum backing Accepts printed materials up to 1/32" thick
- When used outdoors weatherproof poster materials are recommended
- Top & Bottom plastic end caps on the A-Frame legs give sign a finished look
- Includes (2) Non-Glare Overlays to protect your poster.
- No Tools Required.
- Single packed with an easy-to-understand instruction sheet!