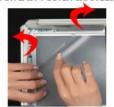

### FRAME SNAPS OPEN FOR EASY POSTER CHANGES

(NON-GLARE OVERLAYS INCLUDED)

### **Product Details**

- A Board A-Frame Sidewalk Sign
- Suitable for Indoor or Outdoor Use
- Each unit has water drainage holes on bottom of frame profiles.

  Quick-Changing, all 4 frame rails snap open for easy poster changes