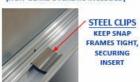

### **Product Details**

- A Board A-Frame Sidewalk Sign
- Suitable for Indoor or Outdoor Use
- Each unit has water drainage holes on bottom of frame profiles.

  Quick-Changing, all 4 frame rails snap open for easy poster changes