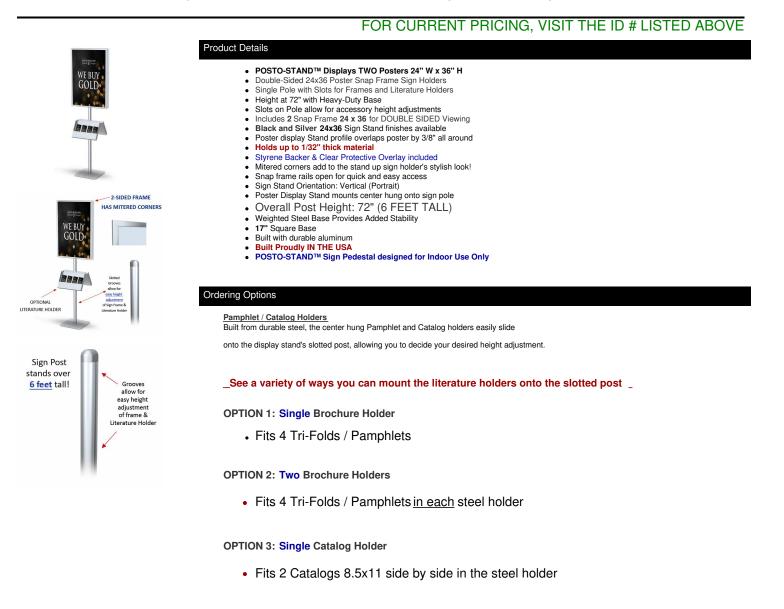

## POSTO-STANDâ,,¢ Sign Stand with Double Sided 24x36 Snap Frame and Optional Literature Holders

**OPTION 4: Two Catalog Holders** 

• Fits 2 Catalogs 8.5x11 side by side in each steel holder

| Model       | Insert (Poster Size) | Insert (Viewable Area) | Overall Height | Square Base |
|-------------|----------------------|------------------------|----------------|-------------|
| TRSPT2-2228 | 22" Wide x 28" High  | 21 1/4" x 27 1/4"      | 72"            | 17" 16LBS   |