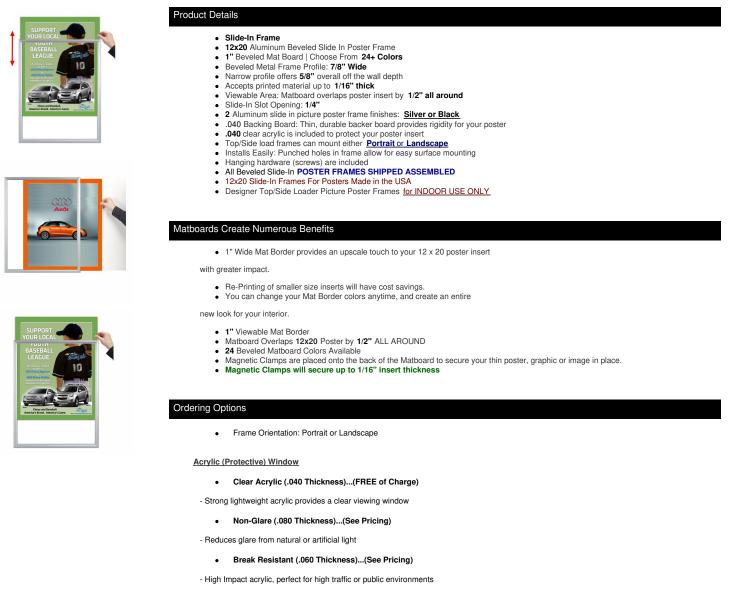

## Designer Beveled Slide-In Picture Sign Frames for Posters 12x20 | 1" Wide Matboard

## Customize Your Sign Frame

- Call for Custom Designer Beveled Slide-In Frames!
- Any Matboard Border Size is Available
- Multiple Matboard Openings are Available
  100+ Matboard Colors to Choose
- Powdercoated Beveled Sign Frame Finishes Available

| Model         | Insert Size | Overall Size      | Viewable Area | Ships Via | Shipping Wt | How is Frame Shipped? |
|---------------|-------------|-------------------|---------------|-----------|-------------|-----------------------|
| TLBSMAT1-1220 | 12" x 20"   | 14 7/8" x 22 7/8" | 11" x 19"     | FedEx     | 7           | Assembled             |