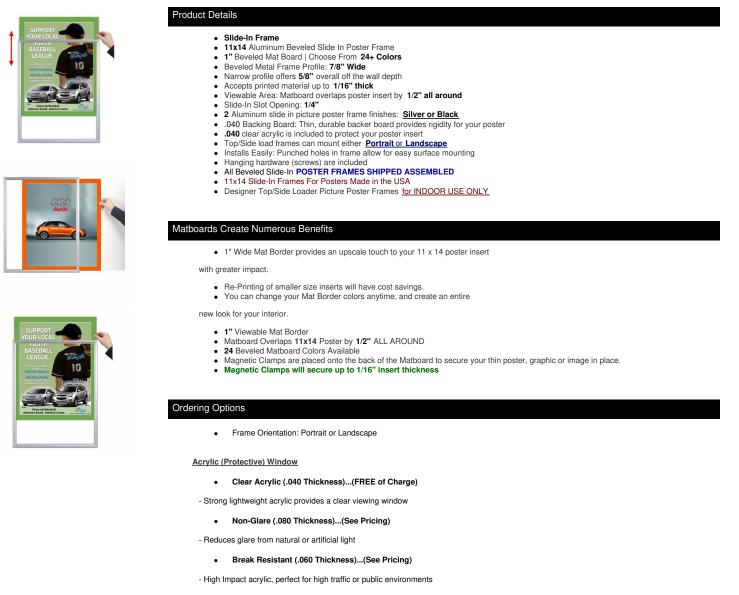

## Designer Beveled Slide-In Picture Sign Frames for Posters 11x14 | 1" Wide Matboard

## Customize Your Sign Frame

- Call for Custom Designer Beveled Slide-In Frames!
- Any Matboard Border Size is Available
- Multiple Matboard Openings are Available
  100+ Matboard Colors to Choose
- Powdercoated Beveled Sign Frame Finishes Available

| Model         | Insert Size | Overall Size      | Viewable Area | Ships Via | Shipping Wt | How is Frame Shipped? |
|---------------|-------------|-------------------|---------------|-----------|-------------|-----------------------|
| TLBSMAT1-1114 | 11" x 14"   | 13 7/8" x 16 7/8" | 10" x 13"     | FedEx     | 6           | Assembled             |