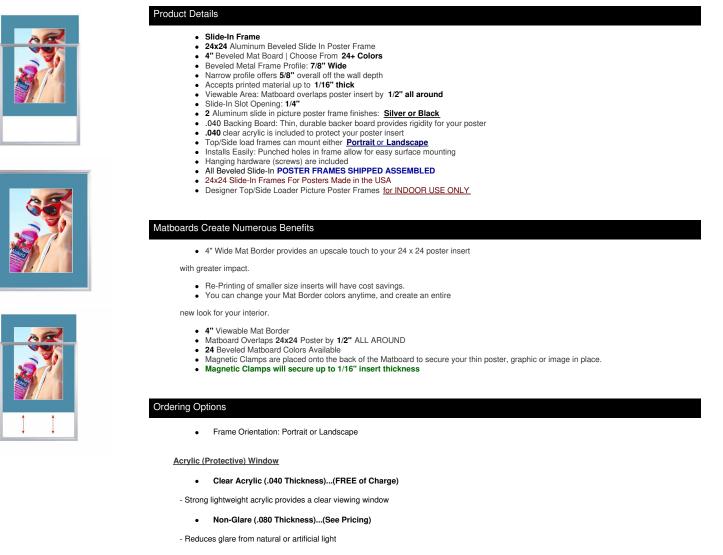

## Designer Beveled Slide-In Picture Sign Frames for Posters 24x24 | 4" Wide Matboard

| Model         | Insert Size | Overall Size      | Viewable Area | Ships Via | Shipping Wt | How is Frame Shipped? |
|---------------|-------------|-------------------|---------------|-----------|-------------|-----------------------|
| TLBSMAT4-2424 | 24" x 24"   | 32 7/8" x 32 7/8" | 23" x 23"     | FedEx     | 14          | Assembled             |