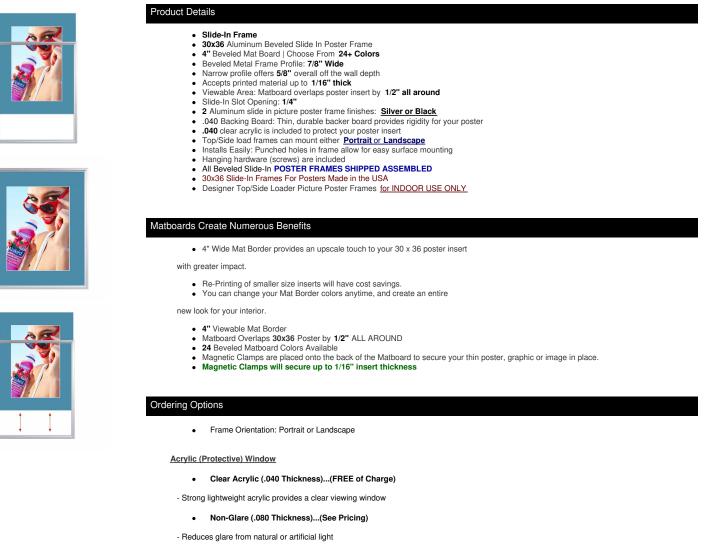

## Designer Beveled Slide-In Picture Sign Frames for Posters 30x36 | 4" Wide Matboard

| Model         | Insert Size | Overall Size      | Viewable Area | Ships Via | Shipping Wt | How is Frame Shipped? |
|---------------|-------------|-------------------|---------------|-----------|-------------|-----------------------|
| TLBSMAT4-3036 | 30 × 36"    | 38 7/8" x 44 7/8" | 29" x 35"     | FedEx     | 22          | Assembled             |