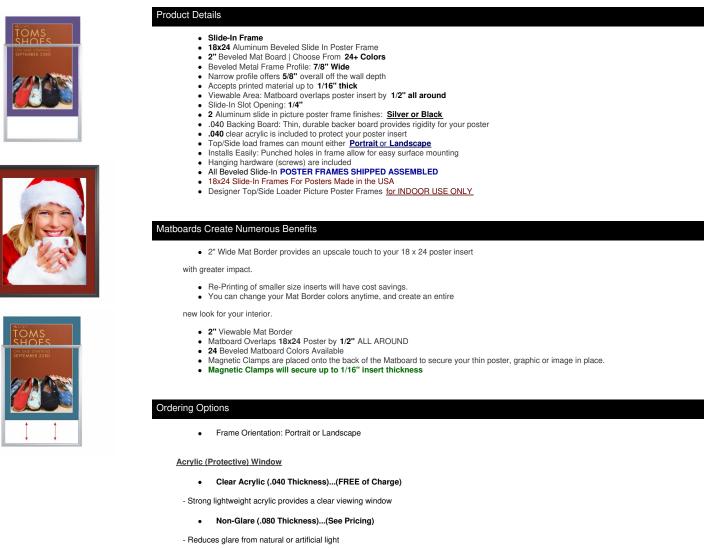

## **Product Sheet**

Item ID # TLBSMAT2-1824

## Designer Beveled Slide-In Picture Sign Frames for Posters 18x24 | 2" Wide Matboard