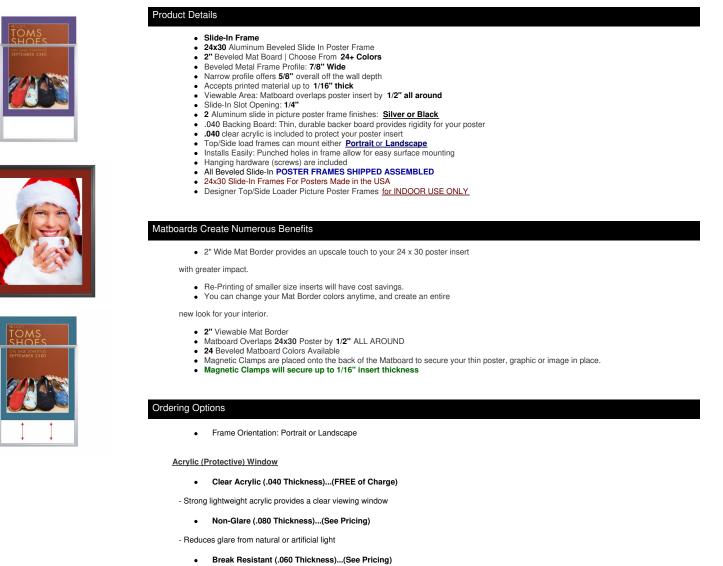

## Designer Beveled Slide-In Picture Sign Frames for Posters 24x30 | 2" Wide Matboard

| Model         | Insert Size | Overall Size      | Viewable Area | Ships Via | Shipping Wt | How is Frame Shipped? |
|---------------|-------------|-------------------|---------------|-----------|-------------|-----------------------|
| TLBSMAT2-2430 | 24" x 30"   | 28 7/8" x 34 7/8" | 23" x 29"     | FedEx     | 13          | Assembled             |