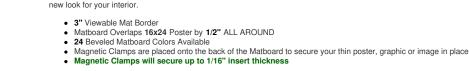

## Designer Beveled Slide-In Picture Sign Frames for Posters 16x24 | 3" Wide Matboard

Viewable Area: Matboard overlaps poster insert by 1/2" all around

2 Aluminum slide in picture poster frame finishes: Silver or Black .040 Backing Board: Thin, durable backer board provides rigidity for your poster

All Beveled Slide-In POSTER FRAMES SHIPPED ASSEMBLED 16x24 Slide-In Frames For Posters Made in the USA

Designer Top/Side Loader Picture Poster Frames for INDOOR USE ONLY

• 3" Wide Mat Border provides an upscale touch to your 16 x 24 poster insert

#### Ordering Options

Product Details

Slide-In Frame

Slide-In Slot Opening: 1/4"

16x24 Aluminum Beveled Slide In Poster Frame 3" Beveled Mat Board | Choose From 24+ Colors Beveled Metal Frame Profile: 7/8" Wide Narrow profile offers 5/8" overall off the wall depth Accepts printed material up to 1/16" thick