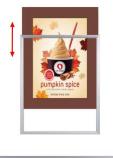

## Designer Beveled Slide-In Picture Sign Frames for Posters 16x24 | 3" Wide Matboard

Viewable Area: Matboard overlaps poster insert by 1/2" all around

2 Aluminum slide in picture poster frame finishes: Silver or Black .040 Backing Board: Thin, durable backer board provides rigidity for your poster

All Beveled Slide-In POSTER FRAMES SHIPPED ASSEMBLED 16x24 Slide-In Frames For Posters Made in the USA

Designer Top/Side Loader Picture Poster Frames for INDOOR USE ONLY

• 3" Wide Mat Border provides an upscale touch to your 16 x 24 poster insert

#### Ordering Options

Product Details

Slide-In Frame

Slide-In Slot Opening: 1/4"

16x24 Aluminum Beveled Slide In Poster Frame 3" Beveled Mat Board | Choose From 24+ Colors Beveled Metal Frame Profile: 7/8" Wide Narrow profile offers 5/8" overall off the wall depth Accepts printed material up to 1/16" thick