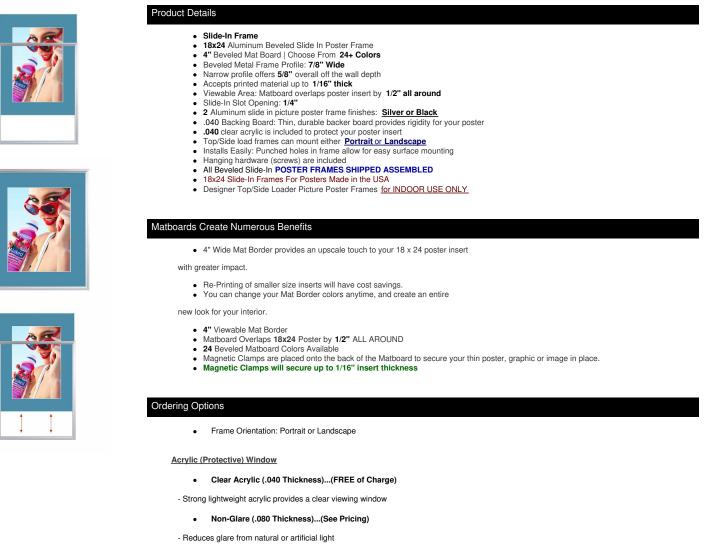

## Designer Beveled Slide-In Picture Sign Frames for Posters 18x24 | 4" Wide Matboard

| Model         | Insert Size | Overall Size      | Viewable Area | Ships Via | Shipping Wt | How is Frame Shipped? |
|---------------|-------------|-------------------|---------------|-----------|-------------|-----------------------|
| TLBSMAT4-1824 | 18" x 24"   | 26 7/8" x 32 7/8" | 17" x 23"     | FedEx     | 11          | Assembled             |