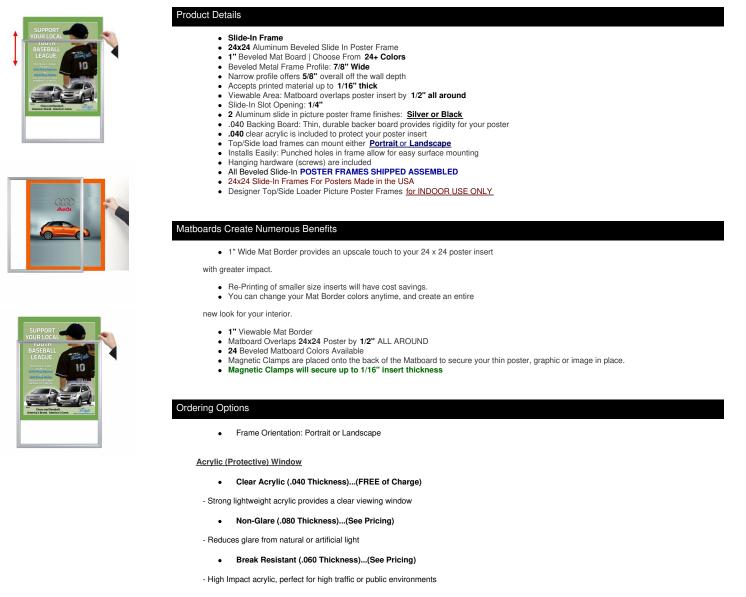

## Designer Beveled Slide-In Picture Sign Frames for Posters 24x24 | 1" Wide Matboard

| Model         | Insert Size | Overall Size      | Viewable Area | Ships Via | Shipping Wt | How is Frame Shipped? |
|---------------|-------------|-------------------|---------------|-----------|-------------|-----------------------|
| TLBSMAT1-2424 | 24" x 24"   | 26 7/8" x 26 7/8" | 23" x 23"     | FedEx     | 10          | Assembled             |