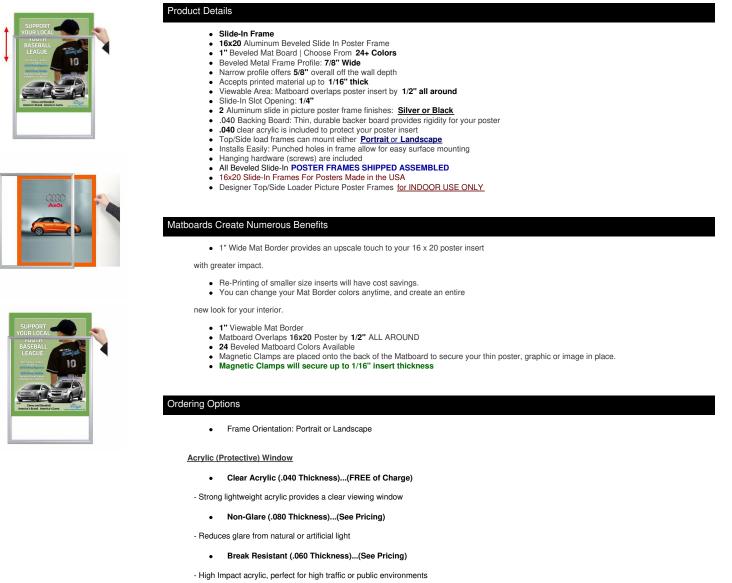

## Designer Beveled Slide-In Picture Sign Frames for Posters 16x20 | 1" Wide Matboard

| Model         | Insert Size | Overall Size      | Viewable Area | Ships Via | Shipping Wt | How is Frame Shipped? |
|---------------|-------------|-------------------|---------------|-----------|-------------|-----------------------|
| TLBSMAT1-1620 | 16" x 20"   | 18 7/8" x 22 7/8" | 15" x 19"     | FedEx     | 8           | Assembled             |