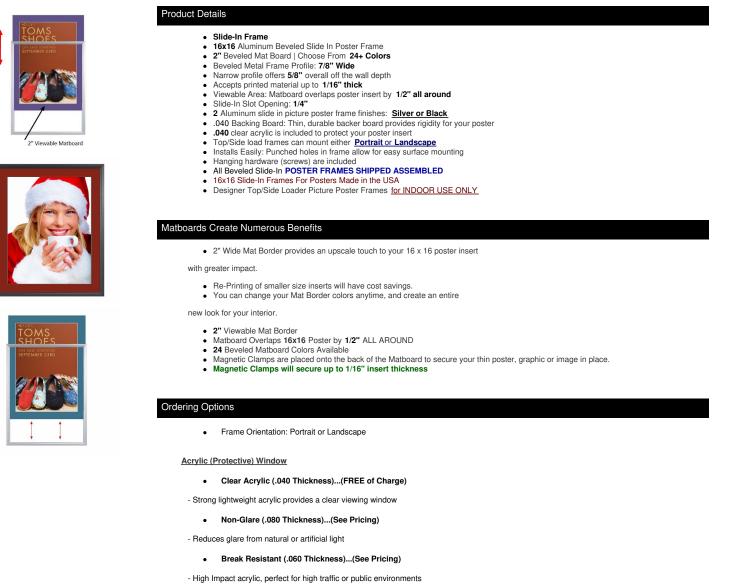

## Designer Beveled Slide-In Picture Sign Frames for Posters 16x16 | 2" Wide Matboard

| Model         | Insert Size | Overall Size      | Viewable Area | Ships Via | Shipping Wt | How is Frame Shipped? |
|---------------|-------------|-------------------|---------------|-----------|-------------|-----------------------|
| TLBSMAT2-1616 | 16" x 16"   | 20 7/8" x 20 7/8" | 15" x 15"     | FedEx     | 8           | Assembled             |