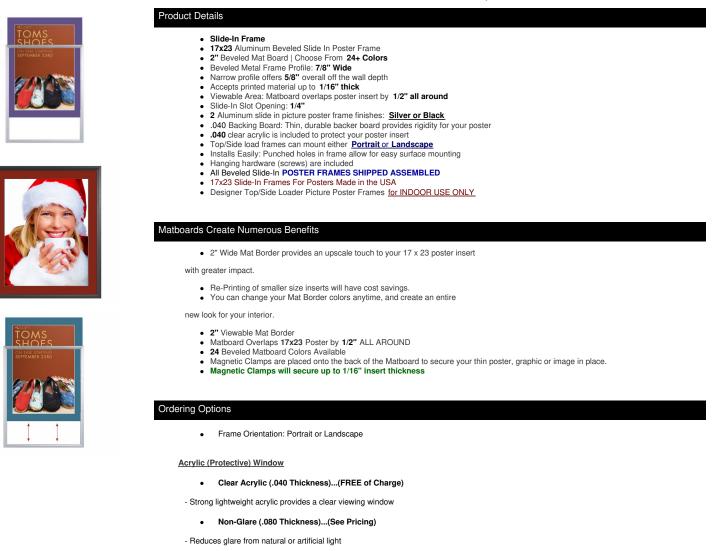

## Designer Beveled Slide-In Picture Sign Frames for Posters 17x23 | 2" Wide Matboard