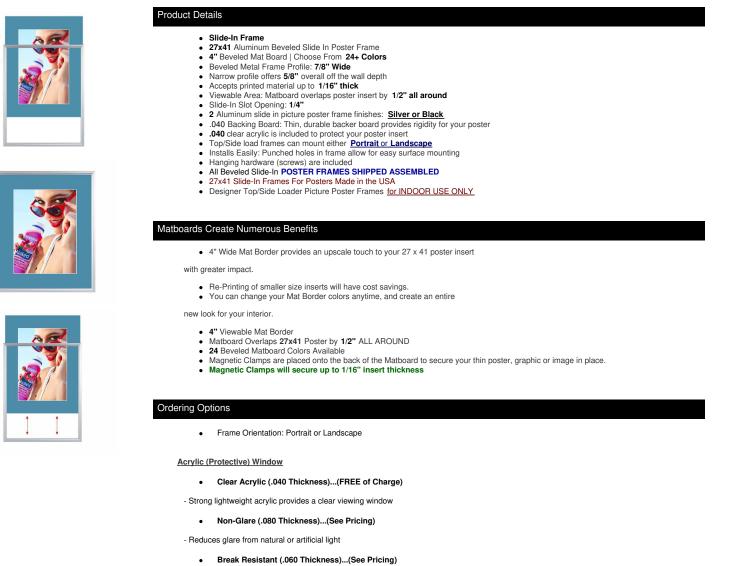

## Designer Beveled Slide-In Picture Sign Frames for Posters 27x41 | 4" Wide Matboard

| Model         | Insert Size | Overall Size      | Viewable Area | Ships Via | Shipping Wt | How is Frame Shipped? |
|---------------|-------------|-------------------|---------------|-----------|-------------|-----------------------|
| TLBSMAT4-2741 | 27" x 41"   | 35 7/8" x 49 7/8" | 26" x 40"     | FedEx     | 21          | Assembled             |