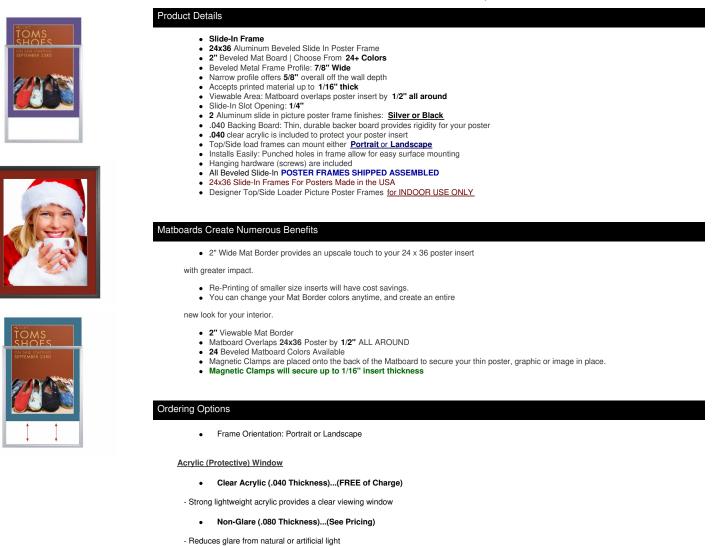

## Designer Beveled Slide-In Picture Sign Frames for Posters 24x36 | 2" Wide Matboard

| Model         | Insert Size | Overall Size      | Viewable Area | Ships Via | Shipping Wt | How is Frame Shipped? |
|---------------|-------------|-------------------|---------------|-----------|-------------|-----------------------|
| TLBSMAT2-2436 | 24" x 36"   | 28 7/8" x 40 7/8" | 23" x 35"     | FedEx     | 16          | Assembled             |