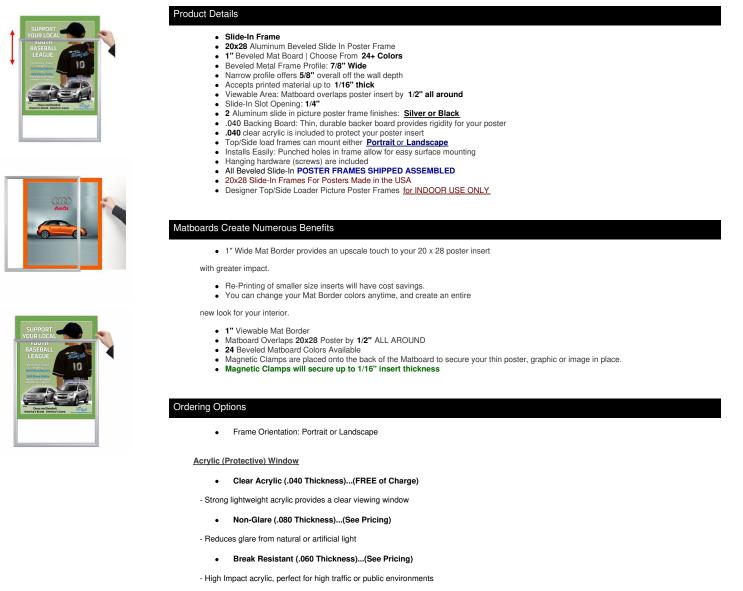

## Designer Beveled Slide-In Picture Sign Frames for Posters 20x28 | 1" Wide Matboard