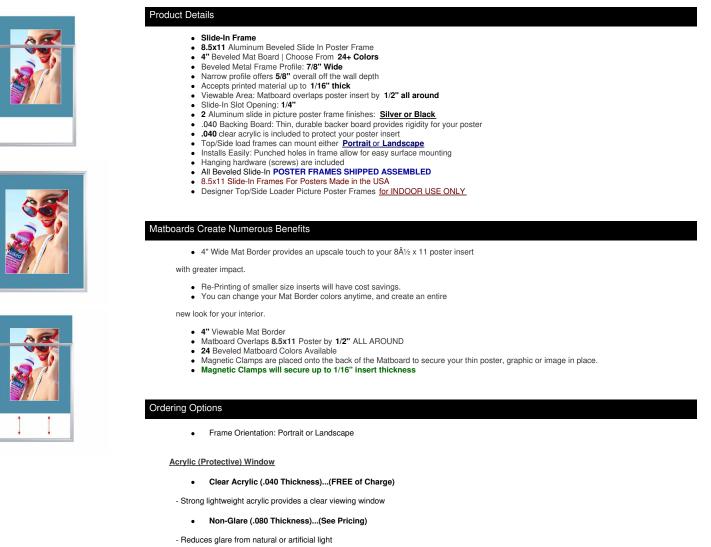

## Designer Beveled Slide-In Picture Sign Frames for Posters 8.5x11 | 4" Wide Matboard

| Model         | Insert Size  | Overall Size      | Viewable Area | Ships Via | Shipping Wt | How is Frame Shipped? |
|---------------|--------------|-------------------|---------------|-----------|-------------|-----------------------|
| TLBSMAT4-8511 | 8 1/2" x 11" | 17 3/8" x 19 7/8" | 7 1/2" x 10"  | FedEx     | 7           | Assembled             |