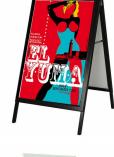

## Value PLUS A-Board Slide-In Sign Holder (for 30†x 40†Posters)

Quick-Changing, Both sides open up to slide posters in and out through top slot

Weather-treated construction with durable galvanized aluminum backing Accepts printed materials up to 1/16" thick When used outdoors weatherproof poster materials are recommended

Includes (2) Non-Glare Overlays to protect your poster.

Single packed with an easy-to-understand instruction sheet!

Top & Bottom plastic end caps on the A-Frame legs give sign a finished look

A Board A-Frame Slide-In Sidewalk Sign Suitable for Indoor or Outdoor Use

Fits Two 30" Wide x 40" High Posters

## Specifications

٠

٠

•

٠

Product Details

• Fits Posters Size: 30" x 40"

No Tools Required.

Two-sided viewing Folding A Frame Design Finish: Satin Silver or Black Frame Rail Width: **1 5/16**"

- Visible Area: 29.5 x 39.5 •
- Overall Height: 50" Overall Width: 32.5"