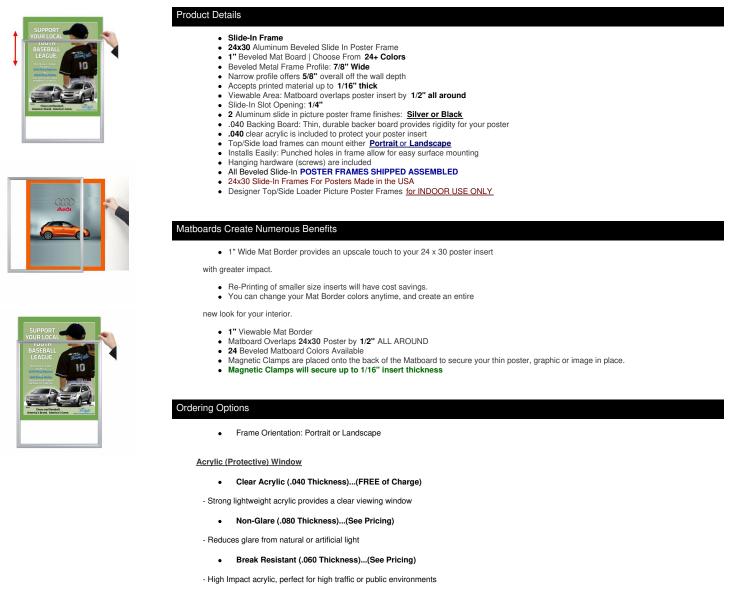

## Designer Beveled Slide-In Picture Sign Frames for Posters 24x30 | 1" Wide Matboard

| Model         | Insert Size | Overall Size      | Viewable Area | Ships Via | Shipping Wt | How is Frame Shipped? |
|---------------|-------------|-------------------|---------------|-----------|-------------|-----------------------|
| TLBSMAT1-2430 | 24" x 30"   | 26 7/8" x 32 7/8" | 23" x 29"     | FedEx     | 11          | Assembled             |