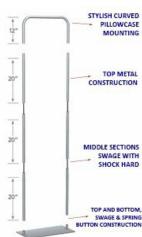

#### **Product Details**

- Pull Over Banner Stand Displays 35.5"
- Clean curved edges display has a modern design
- Built to display 35.5" Wide banners
- Displays 1 banner, single sided or double sided
- Pillowcase Mounting allows for easy assembly
- 36" Wide Steel Base for sturdy support
- Banner Stand is constructed of durable alloy aluminum
- Available in Black or Silver finish Very lightweight and portable
- Provides instant set-up and take down within 2 minutes
- Banner height 72"
- Assemble without tools (no loose parts to lose)
- Overall Sign Holder Weight: 20 LBS
- Best suited for Indoor Use Only