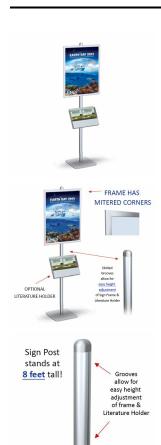

## **Product Details**

- Retail Sign Holder
- This POSTO-STAND™ Displays ONE Poster 22" Wide x 28" High Overall Post Height: 96" (8 FEET TALL)
- Sign Post is slotted on both sides for frame and accessory height adjustments
- Includes (1) Snap Frame 22x28 for SINGLE SIDED Viewing
- Black and Silver snap frame & post finishes available
- Snap Frame profile overlaps poster by 3/8" all around
- POSTO-STAND™ proudly Made in the USA
- Holds up to 1/32" thick materia
- Styrene Backer & Clear Protective Overlay included
- Mitered corners add to the frame's stylish look!
- Snap frame rails open for quick and easy access
- Sign Frame Orientation: Vertical (Portrait)
- Sign frames mounts center hung onto sign pole
- Weighted Steel Base Provides Added Stability
- 17" Square Base
- Built with durable aluminum
- Sign Stands Designed for Indoor Use Only!

## Ordering Options

<u>Pamphlet / Catalog Holders</u> Built from durable steel, the center hung Pamphlet and Catalog holders easily slide

onto the display stand's slotted post, allowing you to decide your desired height adjustment.

\_See a variety of ways you can mount the literature holders onto the slotted post \_

**OPTION 1: Single Brochure Holder** 

• Fits 4 Tri-Folds / Pamphlets

**OPTION 2: Two Brochure Holders** 

Fits 4 Tri-Folds / Pamphlets in each steel holder