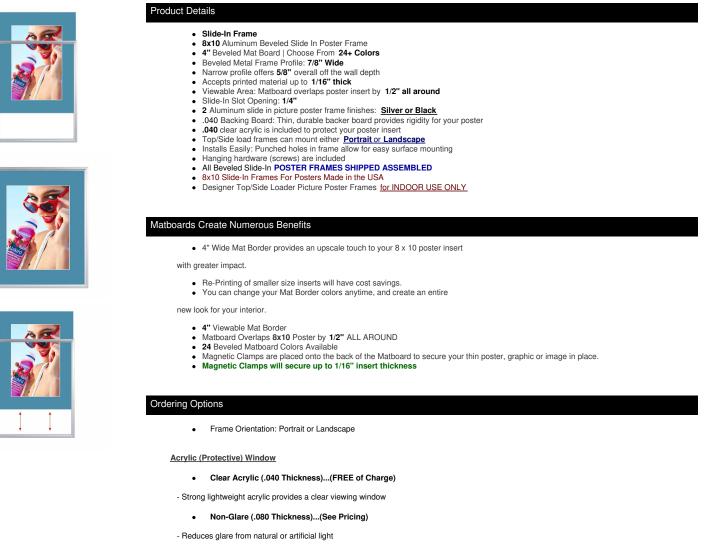

## Designer Beveled Slide-In Picture Sign Frames for Posters 8x10 | 4" Wide Matboard

| Model        | Insert Size | Overall Size      | Viewable Area | Ships Via | Shipping Wt | How is Frame Shipped? |
|--------------|-------------|-------------------|---------------|-----------|-------------|-----------------------|
| TLBSMAT4-810 | 8" x 10"    | 14 7/8" x 16 7/8" | 7" x 9"       | FedEx     | 5           | Assembled             |