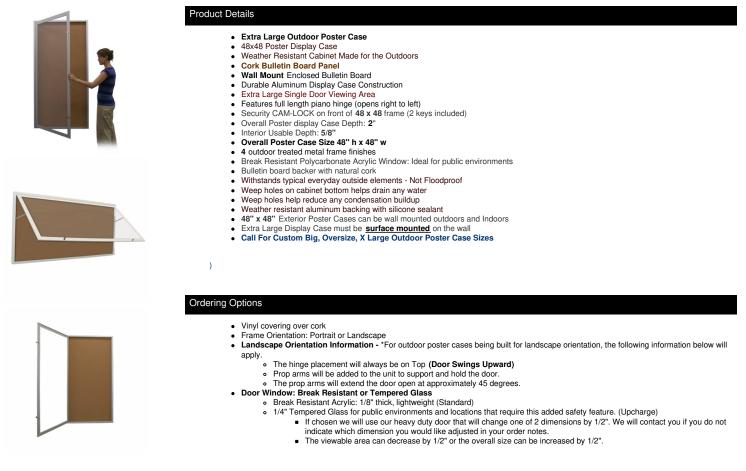

## SwingCase 48x48 Extra Large Outdoor Enclosed Poster Cases | XL Single Locking Door

## FOR CURRENT PRICING, VISIT THE ID # LISTED ABOVE

| Model      | Interior Size     | Overall Size   | Viewable Area (Portrait) | Viewable Area (Landscape) | Ships Via | Shipping Weight |
|------------|-------------------|----------------|--------------------------|---------------------------|-----------|-----------------|
| SCPXL-4060 | 43 1/8" x 43 3/4" | 48" x 48" x 2" | 41 3/4" x 42"            | 42" x 41 3/4              | Freight   | 46              |