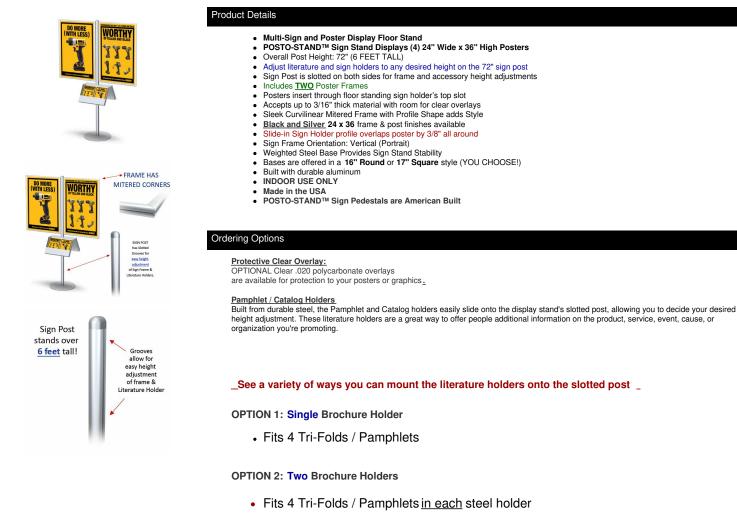

## POSTO-STANDâ,,¢ Quick Change Slide-in Sign Holder 24x36 (DOUBLE FRAME OFFSET)