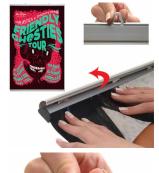

### **Product Details**

- 30" WIDE Poster Snap Bar Set
- Silver Snap Bar Finish
- Aluminum Bars (Rails) 2 Bars: Top and Bottom
- End Cap on Each Bar
- Position Snap Frame Rails in Portrait Orientation Rounded Snap Bar Profile 1.02" Snap Bars Height Profile

- Hang from wall or ceiling

- Snap Bars open easily by hand
  Fast Change Snap Open Bar Set
  Wall / Ceiling Display Frame for Posters, Signs, Photography, Etc.
- Accepts printed Inserts up to 30" WIDE Accepts Up to 7/16" Inch Thick Graphic Graphic Slides into Snap Open Bar
- Black Rubber Gasket Helps Grab Graphic Insert Tightly
- Poster Bar Set Accepts Printed Inserts at ANY LENGTH 30" WIDE Poster Snap Bar Set is Suitable for Indoor Use Easy to follow instruction sheet
- Quick Ships Ground Within 1- 2 Days