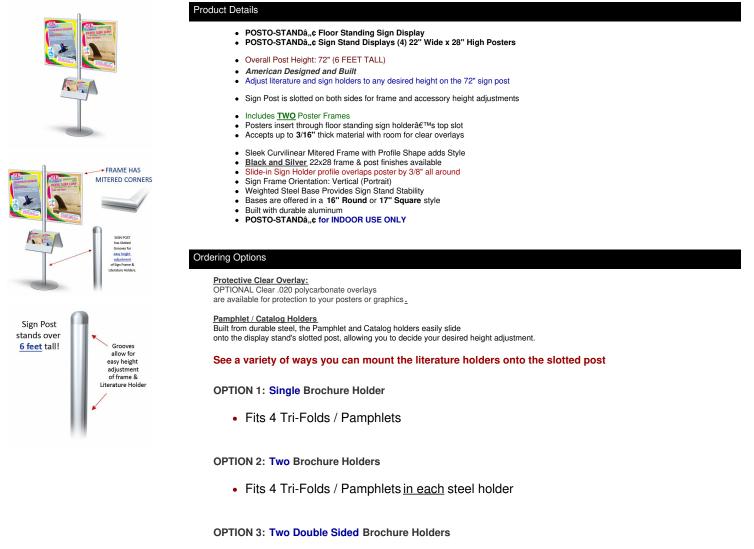

## POSTO-STANDâ,,¢ Quick Change Slide-in Sign Holder 22x28 (DOUBLE FRAME OFFSET)

## FOR CURRENT PRICING, VISIT THE ID # LISTED ABOVE

• Fits 4 Tri-folds / Pamphlets in each steel holder

**OPTION 4: Single Catalog Holder** 

• Fits 2 Catalogs 8.5x11 side by side in the steel holder

**OPTION 5: Two Catalog Holders** 