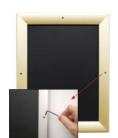

## EXTRA-DEEP 24x48 Poster Snap Frames with Security Screws (for MOUNTED GRAPHICS)

FOR CURRENT PRICING, VISIT THE ID # LISTED ABOVE FREE SHIPPING

#### Product Details

\*ALL 4 FRAME SIDES HAVE A SECURITY SCREW PLACED INTO THE CENTER OF EACH FRAME RAIL. THESE SCREWS SECURE THE SAFETY OF YOUR 24x48 POSTING AND PREVENT ANY TAMPERING.

- Snap Lock Poster Frames with Security Screws + Allen Key Tool
- Fits Posters 24x48
- Wall Mount Poster Display Frames and Sign Holders
- Quick-Changing, all 4 frame rails snap-open for easy poster changes
- Front Loading Frame for posters and other signage
- Snap Frame Profile: 1 1/4" Wide
- Narrow profile offers 1" overall off the wall depth Accepts 2 Printed Thicknesses: 3/8" & 1/2"
- Viewable Area: Moulding overlaps poster insert by 3/8" all around
- 1/2" Silver Aluminum bottom frame rail is exposed from side view