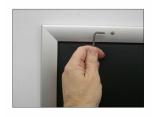

#### Product Details

\*ALL 4 FRAME SIDES HAVE A SECURITY SCREW PLACED INTO THE CENTER OF EACH FRAME RAIL. THESE SCREWS SECURE THE SAFETY OF YOUR 24x48 POSTING AND PREVENT ANY TAMPERING.

- Snap Lock Poster Frames with Security Screws + Allen Key Tool
- Fits Posters 24x48
- Wall Mount Poster Display Frames and Sign Holders
- Quick-Changing, all 4 frame rails snap-open for easy poster changes
- Front Loading Frame for posters and other signage
- Snap Frame Profile: 1 1/4" Wide
- Narrow profile offers 1" overall off the wall depth Accepts 2 Printed Thicknesses: 3/8" & 1/2"
- Viewable Area: Moulding overlaps poster insert by 3/8" all around
- 1/2" Silver Aluminum bottom frame rail is exposed from side view

#### for all frame colors selected

- .040 Backing Board: Thin, durable backer board for 3/8" thick poster only
- .020 clear PETG overlay is included to protect thick poster insert (3/8" Only)
- Allen Wrench Tool is included to help remove and secure your inserts
- SwingSnap poster frames can mount either Portrait or Landscape
- Installs Easily: Punched holes in frame allow for easy surface mounting
- · Hanging hardware included
- Aluminum snap-open displays are for INDOOR or \*\*OUTDOOR use
- \*\*Make sure you laminate your insert material if going outdoors
- \*\*Poster Snap Frames are weather resistant...not water-proof