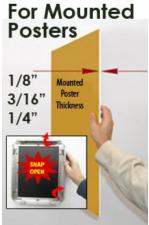

#### Mounted Graphic Details

1/8" Mounted Graphic Insert
All frames will include a .040 Black Backer Board

All frames will include a .020 Clear Overlay

#### 3/16" Mounted Graphic Insert

All frames will include a .040 Black Backer Board

All frames will include a .020 Clear Overlay

### 1/4" MAX Mounted Graphic Insert

.040 Black Backer Board NOT INCLUDED (can not fit)

.020 Clear Overlay NOT INCLUDED (can not fit)